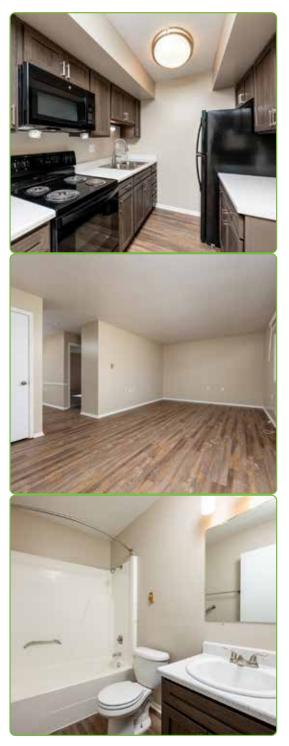

The apartment homes at Carriage Place range in size from 625 square feet for the one-bedroom, 700 to 900 square feet for the two-bedroom and 1,130 square feet for the three-bedroom units. Each unit features a range, refrigerator and window coverings.