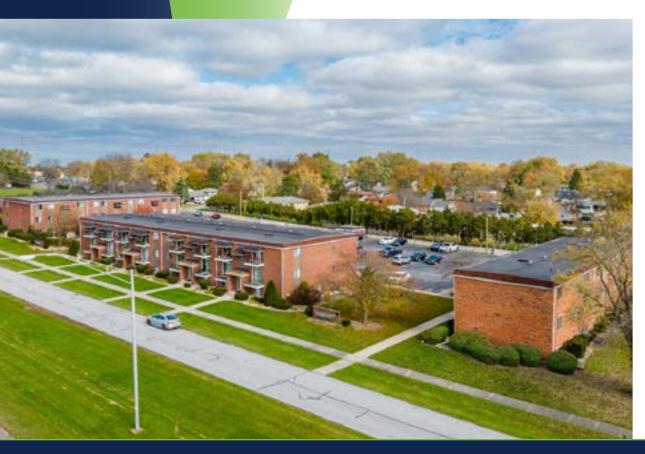

## **Crown North Apartments** Crown Point, IN / 53 Units

53 Units

Contact Broker

5.77% CAP Rate

Built in 1975, Crown North Apartments is a 53-unit multifamily property located at 2100 N Main Street, Crown Point, IN. The property encompasses 2.49± acres with three, three-story buildings offering 50,675 rentable square feet.

Crown North provides a nice unit mix consisting of one- and two-bedroom units with sizes ranging from 850 square feet to 1075 square feet. In addition to the units large size, they boast granite countertops, stainless steel appliances, patio/balcony, ceiling fans and much more.