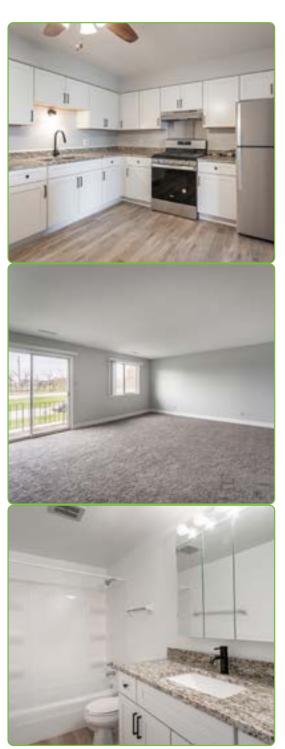

Crown North provides a nice unit mix consisting of one- and two-bedroom units with sizes ranging from 850 square feet to 1075 square feet. In addition to the units large size, they boast granite countertops, stainless steel appliances, patio/balcony, ceiling fans and much more.