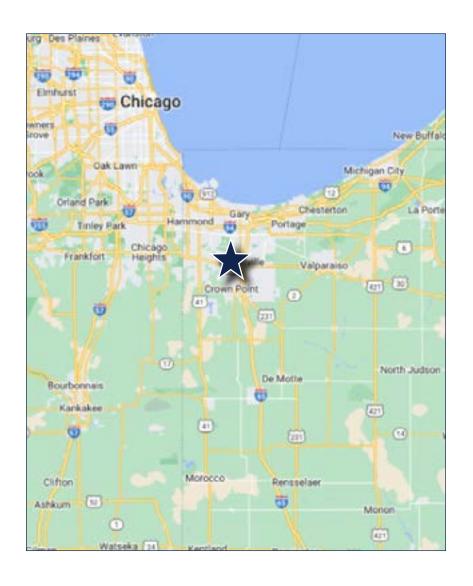

### **LOCATED IN A CHICAGO SUBMARKET**

Crown Point lies just 45 miles southeast of Chicago and 30 minutes south of Lake Michigan's beaches. The community of 33,899 (2020 census) features a top-ranked school system, plenty of parks, greenways, and a historic downtown anchored by the former courthouse, which now houses a restaurant, museum and more.

Crown North is located in a peaceful setting close to Crown Point Square, I-65, the hospital, YMCA and many retail and dining establishments.