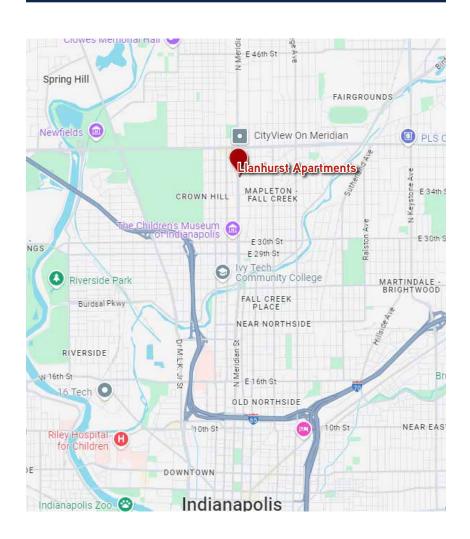

Surrounded by tree-lined streets, Llanhurst Apartments offers urban walkability within the comfort of a close-knit and quiet neighborhood with rich tradition, diversity and history. In addition, the property is within nine minutes from Downtown Indianapolis, Marian University, Butler University, and Ivy Tech Community College. The Mapleton Fall Creek neighborhood offers a variety of shops, businesses, grocery stores, restaurants, and parks.

## **PROPERTY DETAILS**

| Address          | 3541 N MERIDIAN STREET, INDIANAPOLIS, IN 46208 |
|------------------|------------------------------------------------|
| Number of Units  | 29                                             |
| Number of Build  | ings 1                                         |
| Number of Storie | es 3                                           |
| Year Built       | 1928                                           |
| Rentable Square  | Feet 28,475                                    |
| Lot Size         | 0.68±                                          |