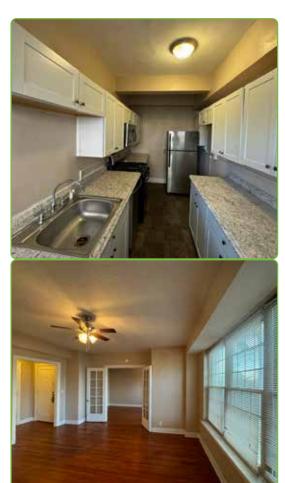

Built in 1928, Llanhurst Apartments offers an eclectic mix of 1920's Art Deco architecture and modern amenities. The unit mix is made up of spacious 15 onebedroom (825 square feet) and 14 two-bedroom units (1,150 square feet) with beautiful large windows, hardwood flooring throughout, and fully equipped kitchens.