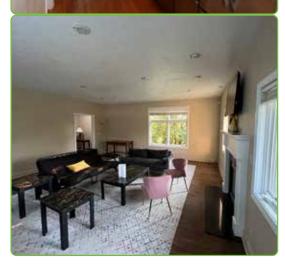

The main level of each building includes a spacious common living room area furnished with leather sofa, a large dining room furnished with custom table/ chairs, a generous kitchen with high-end appliances and a utility room with washer/dryer.