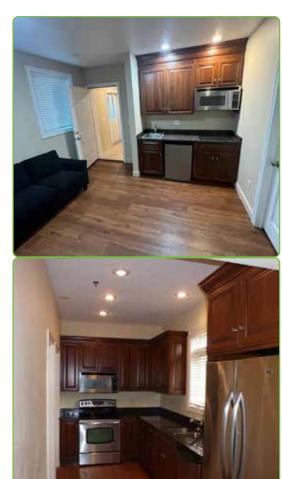

Each mini-suite contains 2 bedrooms and one bathroom for a total of 16 bedrooms. Each suite has a separate kitchenette, and each bedroom includes its own vanity sink, a desk with chair, and bed frame. The bedrooms share access to a generous master bath with glass/tile steam shower.